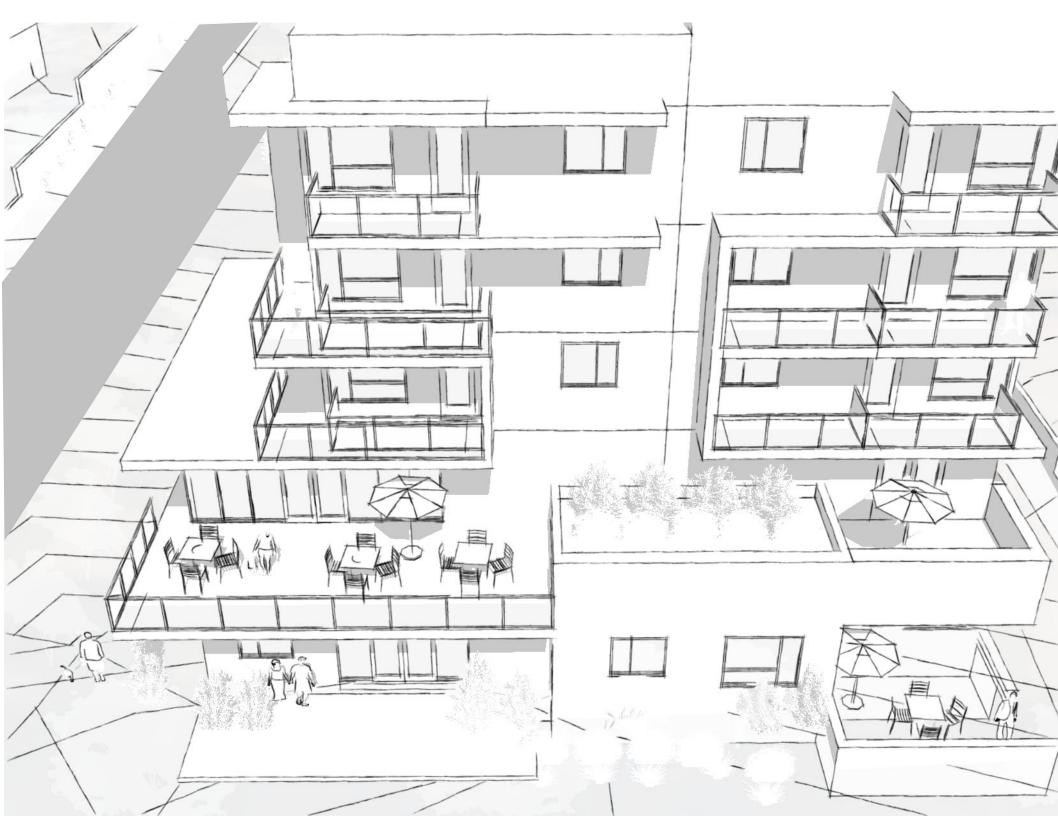

FRONT BUILDING | NORTH WEST VIEW | FROM METRAL DRIVE

FRONT BUILDING | SOUTH WEST VIEW | FROM METRAL DRIVE

FRONT BUILDING | NORTH VIEW | FROM DRIVE LANE

AMENITY SPACE | FRONT BUILDING

JOYCE REID TROOST ARCHITECTURE 2515 GLENAYR DRIVE NANAIMO, BC V9S 3R9