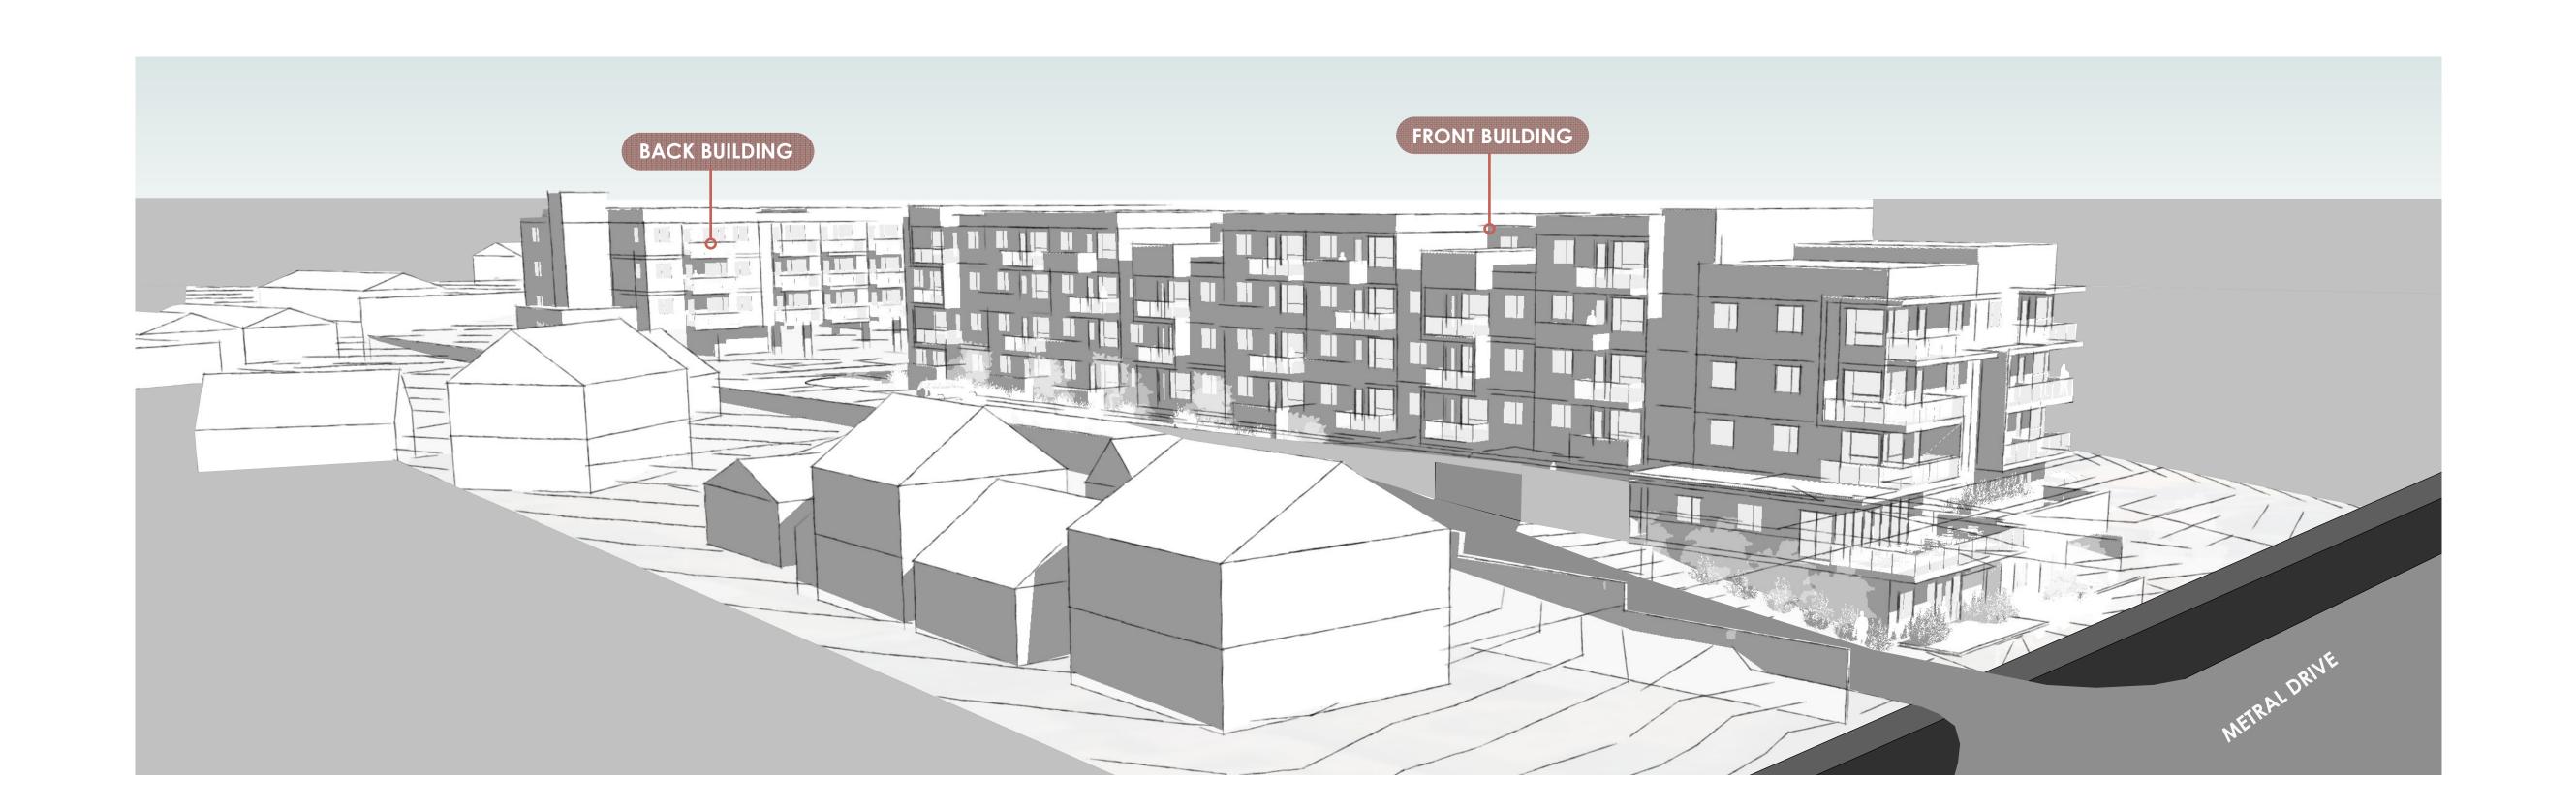

METRAL APTS.

6124 METRAL DRIVE, NANAIMO, BC

CLIENT REV. DATE NUMBER DESCRIPTION CASTERA PROPERTIES, INC.

| SCALE | MAY 05, 2022<br>SEE DRAWING                 |
|-------|---------------------------------------------|
|       | RECEIVED RA485 2023-JUN-07 Current Planning |

DRAWN BY JRT

PERSPECTIVES

A300

JOYCE REID TROOST ARCHITECTURE

2515 GLENAYR DRIVE
NANAIMO, BC V9S 3R9

joyce@jrtarchitecture.com 250.714.8749

jrtarchitecture.com

THE DRAWINGS, DESIGN IDEAS AND
FEATURES OF CONSTRUCTION DEPICTED
HEREIN ARE THE EXCLUSIVE PROPERTY OF
JOYCE REID TROOST ARCHITECT. ALL
COMMON-COPY AND PROPERTY RIGHTS
ARE EXPRESSLY RESERVED. THEY ARE NOT
TO BE REUSED, COPIED, REPRODUCED, OR
USED FOR ANY PURPOSES NOR ARE THEY
TO BE ASSIGNED TO A THIRD PARTY
WITHOUT EXPRESSED WRITTEN CONSENT. IN
THE EVENT OF ANY UNAUTHORIZED USE OF
THESE PLANS BY A THIRD PARTY, THE THIRD
PARTY SHALL NOT HOLD JOYCE REID
TROOST ARCHITECT RESPONSIBLE.